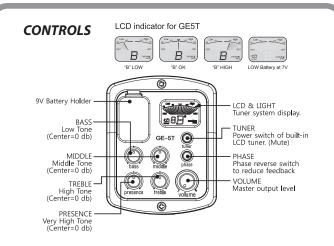

#### **FEATURES:**

- Onboard preamp system
- Bass, Middle, Treble, Presence controls
- Phase invert switch
- Quick and easy control chromatic built-in tuner with LCD display
- Low battery indicator in LCD display
- Automatic power off function
- Pre-wired output jack can also use endpin jack
- Top of preamp 9V Battery Compartment
- Outer dimensions: 71mm x 89.7mm x 63.7mm (2.80" x 3.54" x 2.51")
- Cutout dimensions: 64mm x 74mm (2.52" x 2.92")

#### **SPECIFICATION:**

- System Weight: 110 grams
- Output Level: -10dB
- Output Impedance: 1k OhmsBattery Type: Single 9V battery
- Battery Life: Approximately 300 hours~

HIGH

- TUNÉR: approximately 25 hours

- PREAMP: approximately 300 hours

Bass Control Range: Middle Control Range: ±
Treble Control Range: ± 10dB @800Hz 10dB @2kHz Presence Control Range: 10dB @4kHz

The specifications may change without notice.