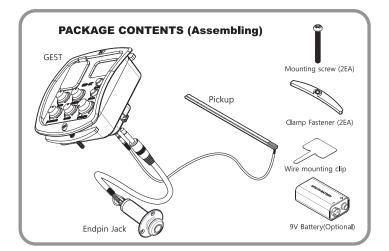

## GE-5T

The GE5T is a little big designed preamp for acoustic and classical guitars. 4-band Equalizers and rotary volume controller is amazingly effective, flexible and intuitive to use. It also has quick and accurate built-in tuner with easy to read backlight display. You can easily mount the preamp simply by tightening the clamp fastener of screws after routing upper body side.

## **INASTALLATION GUIDE**

#### **ONBOARD ACOUSTIC GUITAR SYSTEM**

\* Installation of this product is a simple procedure, but we recommend this job only if you are an experienced repair technician. Installer assumes all responsibility for damage to product or guitar components.