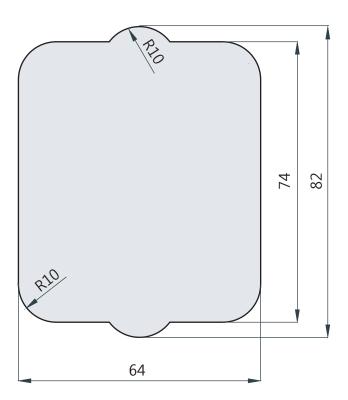

# **Cutout Template**

## for GE5T

- 1. Choose the location on the instrument's waist with preamp side curve radius.
- 2. Check the measure of printed template and cut out the cavity for the preamp with template.
- \* be cautious not to get injured from installation.
- \* Installer assumes all responsibility for damage to product or guitar components.
- \* If the instrument has solid wood sides, we recommend that you glue plywood patches in the areas inside the guitar where the screw holes will be drilled.

SCALE 1:1

Seongseok 2185-2, Ilsan, Goyang, Gyeonggi, KOREA [410-570] Tel : +82-70-4406-3799 Fax : +82-31-976-3799 www.gentronics.co.kr