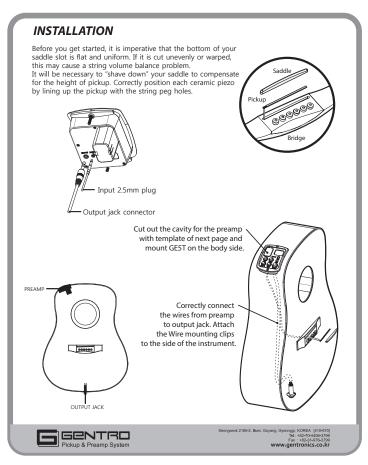

## **INASTALLATION GUIDE**

#### **ONBOARD ACOUSTIC GUITAR SYSTEM**

\* Installation of this product is a simple procedure, but we recommend this job only if you are an experienced repair technician. Installer assumes all responsibility for damage to product or guitar components.

## for GE5T

- 1. Choose the location on the instrument's waist with preamp side curve radius.
- 2. Check the measure of printed template and cut out the cavity for the preamp with template.
- \* be cautious not to get injured from installation.
- \* Installer assumes all responsibility for damage to product or guitar components.
- \* If the instrument has solid wood sides, we recommend that you glue plywood patches in the areas inside the guitar where the screw holes will be drilled.